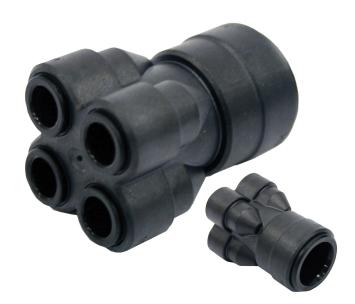

# 4-Way Manifold

#### Overview

Speedfit 4 way plastic push-fit manifold for splitting a main supply line into four reduced outlet feeds. Simply push the pipe fully onto the fitting. To demount the connection, push the collet towards the body of the fitting and pull the pipe to release.

| Product code | Description    | Size      | Bag QTY |
|--------------|----------------|-----------|---------|
| SFM512210E   | 4 Way Manifold | 22 x 10mm | 5       |

50 year guarantee when used with JG Speedfit Layflat PB and PEX Barrier Pipes