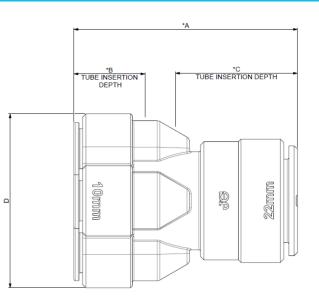

**Dimensions** – All measurements in mm unless stated

| Product code | Description    | Size      | Bag QTY |
|--------------|----------------|-----------|---------|
| SFM512210E   | 4 Way Manifold | 22 x 10mm | 5       |

50 year guarantee when used with JG Speedfit Layflat PB and PEX Barrier Pipes