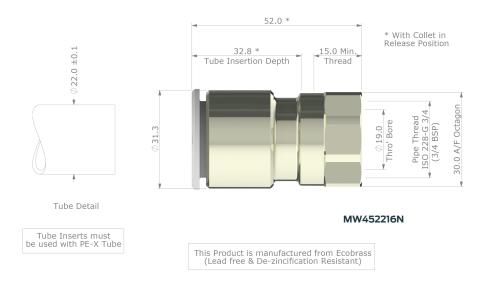

| Product code | Description          | Size            | Bag QTY |
|--------------|----------------------|-----------------|---------|
| MW451514N    | Brass Female Coupler | 15mm x 1/2" BSP | 5       |
| MW452216N    | Brass Female Coupler | 22mm x 3/4" BSP | 5       |

#### **Dimensions** – All measurements in mm unless otherwise stated