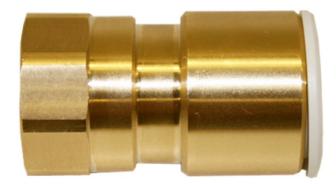

# **Brass Female Coupler**

A durable brass adaptor for connecting Metric to MBSP type fittings

### Overview

Speedfit DZR brass push-fit coupler for connecting metric pipe using a female thread. To connect the push-fit end, simply push onto a plastic or copper pipe. To demount the connection, push the collet towards the body of the fitting and pull the pipe to release.