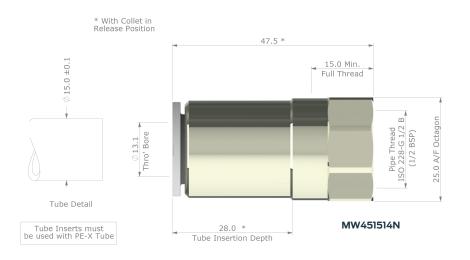

| Product code | Description          | Size            | Bag QTY |
|--------------|----------------------|-----------------|---------|
| MW451514N    | Brass Female Coupler | 15mm x 1/2" BSP | 5       |
| MW452216N    | Brass Female Coupler | 22mm x 3/4" BSP | 5       |

#### **Dimensions** – All measurements in mm unless otherwise stated