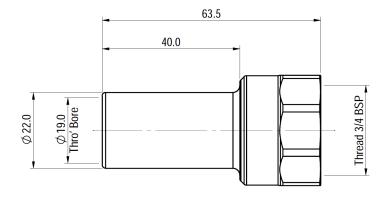

| Product code | Description               | Size            | Bag QTY |
|--------------|---------------------------|-----------------|---------|
| MW501514N    | Brass Female Stem Adaptor | 15mm x 1/2" BSP | 5       |
| MW502216N    | Brass Female Stem Adaptor | 22mm x 3/4" BSP | 5       |

**Dimensions** – All measurements in mm unless otherwise stated

THIS PRODUCT IS MANUFACTURE FROM DE-ZINCIFICATION RESISTANT BRASS

MW502216N