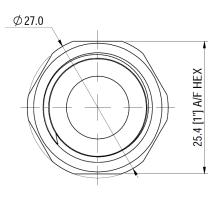

**Dimensions** – All measurements in mm unless otherwise stated

THIS PRODUCT IS MANUFACTURE FROM DE-ZINCIFICATION RESISTANT BRASS

MW502216N