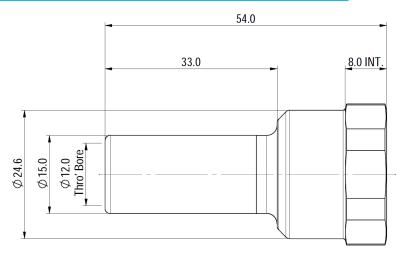

| Product code | Description               | Size            | Bag QTY |
|--------------|---------------------------|-----------------|---------|
| MW501514N    | Brass Female Stem Adaptor | 15mm x 1/2" BSP | 5       |
| MW502216N    | Brass Female Stem Adaptor | 22mm x 3/4" BSP | 5       |

**Dimensions** – All measurements in mm unless otherwise stated

THIS PRODUCT IS MANUFACTURE FROM DE-ZINCIFICATION RESISTANT BRASS

MW502216N