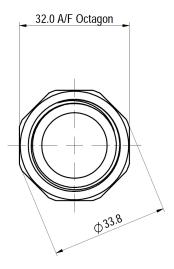

**Dimensions** – All measurements in mm unless otherwise stated

THIS PRODUCT IS MANUFACTURE FROM DE-ZINCIFICATION RESISTANT BRASS

MW502216N