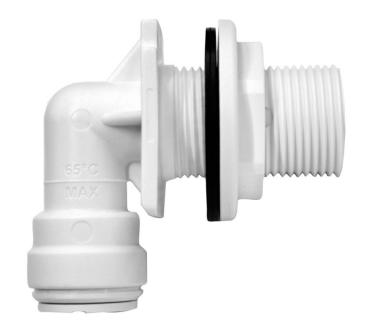

## **Bulkhead Elbow**

#### Overview

Speedfit plastic push-fit fitting that is primarily used for the modular bathroom ' Pod' market. The bulkhead allows connections to fixtures, through partitions. Simply push the fitting fully onto plastic or copper pipe. To demount the connection, push the collet towards the body of the fitting and pull the pipe to release.

#### **Features & Benefits**

- Instant push-fit connection
- Install and demount in seconds without tools
- Safe flame-free installation, with no hot works, glue or flux
- Grip & Seal collet with stainless steel teeth and main O-Ring seal
- Non-toxic, resists corrosion and no scale build-up
- Suitable for use with JG Speedfit PEX and polybutylene barrier pipe (inserts required) and copper pipe
- Suitable for cold and hot water use only