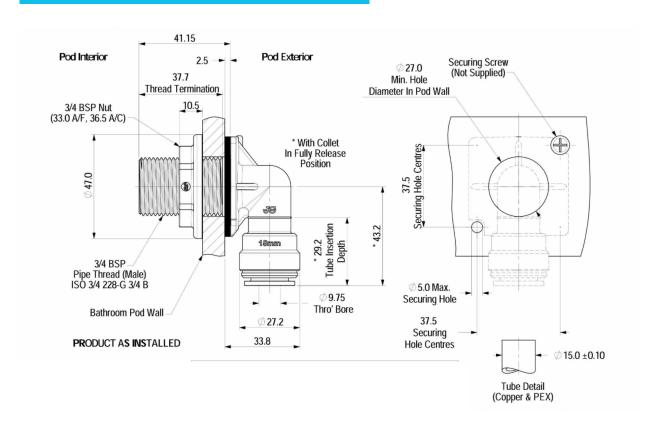

----|
| Cold Water (indirect and direct mains)   | 20                           | 20                             | 12                            |
| Hot Water (including unvented cylinders) | 65                           | 65                             | 6                             |

| Materials    |                                             |
|--------------|---------------------------------------------|
| Body         | Acetal Copolymer (Unfilled), White          |
| O-Ring       | Ethylene Polypropylene Diene Monomer (EPDM) |
| Collet       | Acetal Copolymer (Unfilled), White          |
| Collet Teeth | Stainless Steel 301                         |
| Caps         | Acetal Copolymer (Unfilled), White          |

### **Dimensions** – All measurements in mm unless otherwise stated