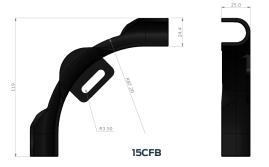

## Features & Benefits

- Suitable for use with JG Speedfit PEX and polybutylene barrier pipe (inserts required) and copper pipe
  Suitable for hot and cold water and heating applications

| Product code | Description       | Size | Pack QTY |
|--------------|-------------------|------|----------|
| 10CFB        | Cold Forming Bend | 10mm | 10       |
| 15CFB        | Cold Forming Bend | 15mm | 30       |
| 22CFB        | Cold Forming Bend | 22mm | 10       |

## **Dimensions** – All measurements in mm unless otherwise stated