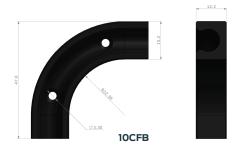

## Features & Benefits

- Suitable for use with JG Speedfit PEX and polybutylene barrier pipe (inserts required) and copper pipe
  Suitable for hot and cold water and heating applications

| Product code | Description       | Size | Pack QTY |
|--------------|-------------------|------|----------|
| 10CFB        | Cold Forming Bend | 10mm | 10       |
| 15CFB        | Cold Forming Bend | 15mm | 30       |
| 22CFB        | Cold Forming Bend | 22mm | 10       |

## **Dimensions** – All measurements in mm unless otherwise stated