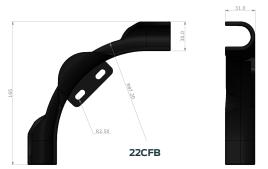

## Features & Benefits

- Suitable for use with JG Speedfit PEX and polybutylene barrier pipe (inserts required) and copper pipe
  Suitable for hot and cold water and heating applications

| Product code | Description       | Size | Pack QTY |
|--------------|-------------------|------|----------|
| 10CFB        | Cold Forming Bend | 10mm | 10       |
| 15CFB        | Cold Forming Bend | 15mm | 30       |
| 22CFB        | Cold Forming Bend | 22mm | 10       |

## **Dimensions** – All measurements in mm unless otherwise stated