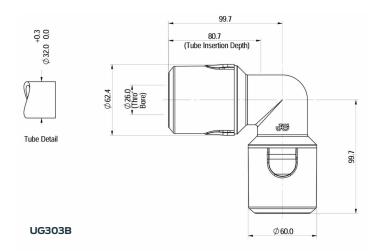

| Product code | Description                    | Size | Bag QTY |
|--------------|--------------------------------|------|---------|
| UG301B       | Cold Water Service Equal Elbow | 20mm | 1       |
| UG302B       | Cold Water Service Equal Elbow | 25mm | 1       |
| UG303B       | Cold Water Service Equal Elbow | 32mm | 1       |

### Dimensions - All measurements in mm unless otherwise stated