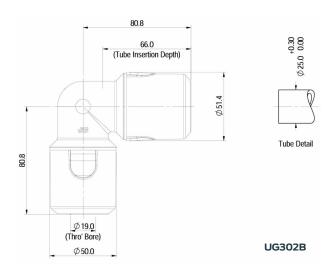

| Product code | Description                    | Size | Bag QTY |
|--------------|--------------------------------|------|---------|
| UG301B       | Cold Water Service Equal Elbow | 20mm | 1       |
| UG302B       | Cold Water Service Equal Elbow | 25mm | 1       |
| UG303B       | Cold Water Service Equal Elbow | 32mm | 1       |

### Dimensions - All measurements in mm unless otherwise stated