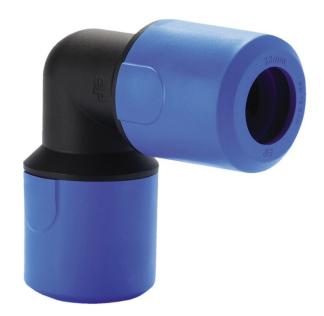

## **Equal Elbow**

#### Overview

Speedfit push-fit fitting to connect equal MDPE pipe sizes to form a 90° bend. The uniquely designed fitting incorporates stainless teeth to provide a tight and secure grip on the pipe. Simply push the fitting fully onto the pipe. The connection is demountable, making it easy to work with in the ground when maintaining or altering an existing set-up.

#### **Features & Benefits**

- Instant push-fit connection
- Install and demount in seconds without tools
- Stainless steel teeth grab ring provides extra grip on the pipe
- Durable material with high impact resistance
- Non-toxic and no scale build-up
- Resists corrosion and biological growth
- Compatible with MDPE pipes only (inserts required)
- Suitable for cold water use only