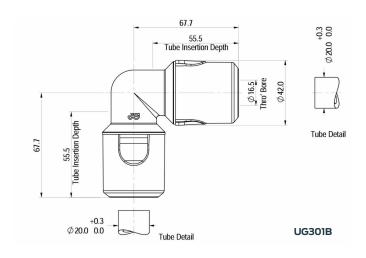

| Product code | Description                    | Size | Bag QTY |
|--------------|--------------------------------|------|---------|
| UG301B       | Cold Water Service Equal Elbow | 20mm | 1       |
| UG302B       | Cold Water Service Equal Elbow | 25mm | 1       |
| UG303B       | Cold Water Service Equal Elbow | 32mm | 1       |

### Dimensions - All measurements in mm unless otherwise stated