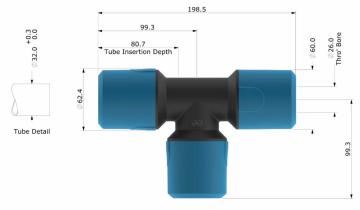

| Product code | Description                  | Size | Bag QTY |
|--------------|------------------------------|------|---------|
| UG201B       | Cold Water Service Equal Tee | 20mm | 1       |
| UG202B       | Cold Water Service Equal Tee | 25mm | 1       |
| UG203B       | Cold Water Service Equal Tee | 32mm | 1       |

Dimensions – All measurements in mm unless otherwise stated

UG203B

Dimensions in mm