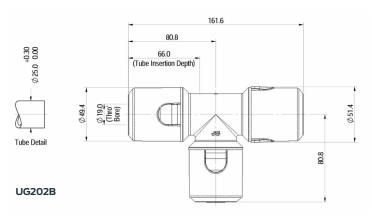

| Product code | Description                  | Size | Bag QTY |
|--------------|------------------------------|------|---------|
| UG201B       | Cold Water Service Equal Tee | 20mm | 1       |
| UG202B       | Cold Water Service Equal Tee | 25mm | 1       |
| UG203B       | Cold Water Service Equal Tee | 32mm | 1       |

Dimensions – All measurements in mm unless otherwise stated

UG203B

Dimensions in mm