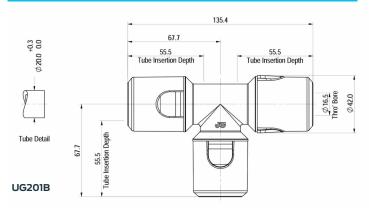

| Product code | Description                  | Size | Bag QTY |
|--------------|------------------------------|------|---------|
| UG201B       | Cold Water Service Equal Tee | 20mm | 1       |
| UG202B       | Cold Water Service Equal Tee | 25mm | 1       |
| UG203B       | Cold Water Service Equal Tee | 32mm | 1       |

Dimensions – All measurements in mm unless otherwise stated

UG203B

Dimensions in mm