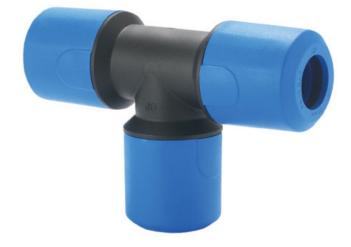

## **Equal Tee**

Quickly and securely connects three MDPE pipes of equal size

## Overview

JG Speedfit cold water service equal Tee to connect three equal MDPE pipe sizes. The uniquely designed push-fit fitting incorporates stainless teeth to provide a tight and secure grip on the pipe. Simply push the push-fit fitting fully onto the pipe. The connection is demountable, making it easy to work with in the ground when maintaining or altering an existing set-up.