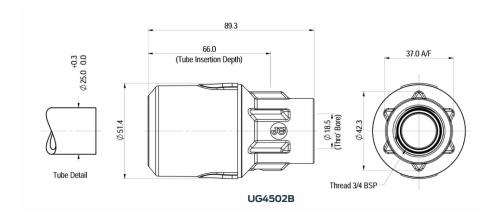

| Product code | Description                       | Size            | Bag QTY |
|--------------|-----------------------------------|-----------------|---------|
| UG4501B      | Cold Water Service Female Adaptor | 20mm x 1/2" BSP | 1       |
| UG4502B      | Cold Water Service Female Adaptor | 25mm x 3/4" BSP | 1       |

### **Dimensions** – All measurements in mm unless otherwise stated