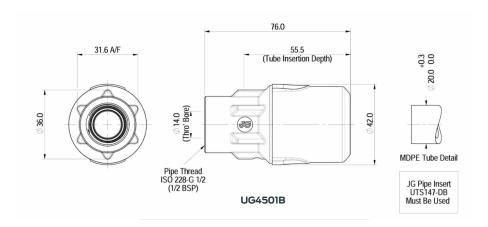

| Product code | Description                       | Size            | Bag QTY |
|--------------|-----------------------------------|-----------------|---------|
| UG4501B      | Cold Water Service Female Adaptor | 20mm x 1/2" BSP | 1       |
| UG4502B      | Cold Water Service Female Adaptor | 25mm x 3/4" BSP | 1       |

### **Dimensions** – All measurements in mm unless otherwise stated