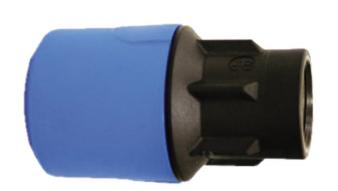

# **Female Adaptor**

#### Overview

Speedfit plastic push-fit fitting for the connection of MDPE pipe. The uniquely designed fitting incorporates stainless teeth to provide a tight and secure grip on the pipe. Simply push the fitting fully onto the pipe. The connection is demountable, making it easy to work with in the ground when maintaining or altering an existing set-up.

The fitting is up to 40% faster to install than traditional methods and is easier to use in confined spaces by removing the need for hot works and tools

Designed, manufactured and assembled in the UK.

- Instant push-fit connection
- Install and demount in seconds without tools
- Stainless steel teeth grab ring provides extra grip on the pipe
- Durable material with high impact resistance
- Non-toxic and no scale build-up
- Resists corrosion and biological growth
- Compatible with MDPE pipes only (inserts required)
- Suitable for cold water use only