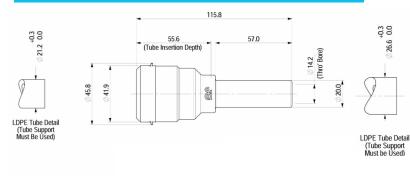

| Product code | Description                           | Stem | Pipe | Bag QTY |
|--------------|---------------------------------------|------|------|---------|
| UGICO1       | Cold Water Service Imperial Convertor | 20mm | 1/2" | 1       |
| UGICO2       | Cold Water Service Imperial Convertor | 25mm | 3/4" | 1       |

Insert Acetal Copolymer (Unfilled), Grey

**Dimensions** – All measurements in mm unless otherwise stated

UGICO1

UGICO2