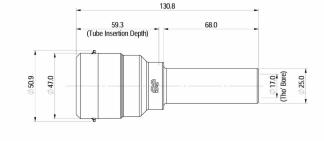

| Product code | Description                           | Stem | Pipe | Bag QTY |
|--------------|---------------------------------------|------|------|---------|
| UGICO1       | Cold Water Service Imperial Convertor | 20mm | 1/2" | 1       |
| UGICO2       | Cold Water Service Imperial Convertor | 25mm | 3/4" | 1       |

Insert Acetal Copolymer (Unfilled), Grey

**Dimensions** – All measurements in mm unless otherwise stated

UGICO1

UGICO2