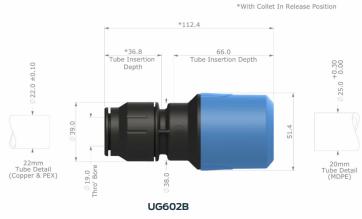

| Product code | Description                           | Size      | Bag QTY |
|--------------|---------------------------------------|-----------|---------|
| UG601B       | Cold Water Service PE-Copper Coupling | 20 x 15mm | 1       |
| UG603B       | Cold Water Service PE-Copper Coupling | 25 x 15mm | 1       |
| UG602B       | Cold Water Service PE-Copper Coupling | 25 x 22mm | 1       |
| UG604B       | Cold Water Service PE-Copper Coupling | 32 x 28mm | 1       |

#### Dimensions – All measurements in mm unless otherwise stated