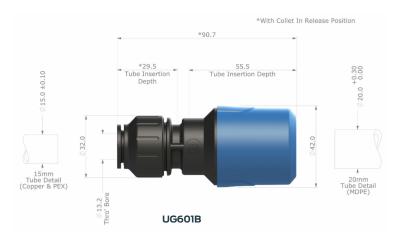

| Product code | Description                           | Size      | Bag QTY |
|--------------|---------------------------------------|-----------|---------|
| UG601B       | Cold Water Service PE-Copper Coupling | 20 x 15mm | 1       |
| UG603B       | Cold Water Service PE-Copper Coupling | 25 x 15mm | 1       |
| UG602B       | Cold Water Service PE-Copper Coupling | 25 x 22mm | 1       |
| UG604B       | Cold Water Service PE-Copper Coupling | 32 x 28mm | 1       |

#### Dimensions – All measurements in mm unless otherwise stated