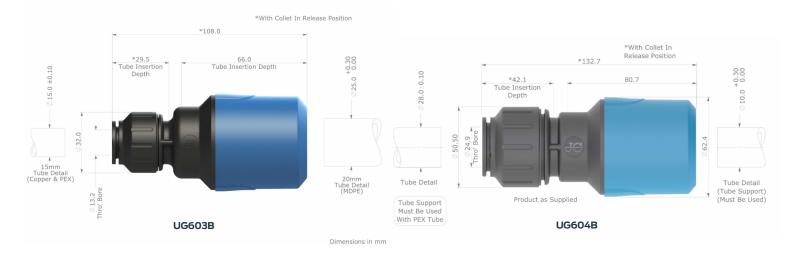

| Product code | Description                           | Size      | Bag QTY |
|--------------|---------------------------------------|-----------|---------|
| UG601B       | Cold Water Service PE-Copper Coupling | 20 x 15mm | 1       |
| UG603B       | Cold Water Service PE-Copper Coupling | 25 x 15mm | 1       |
| UG602B       | Cold Water Service PE-Copper Coupling | 25 x 22mm | 1       |
| UG604B       | Cold Water Service PE-Copper Coupling | 32 x 28mm | 1       |

#### Dimensions – All measurements in mm unless otherwise stated