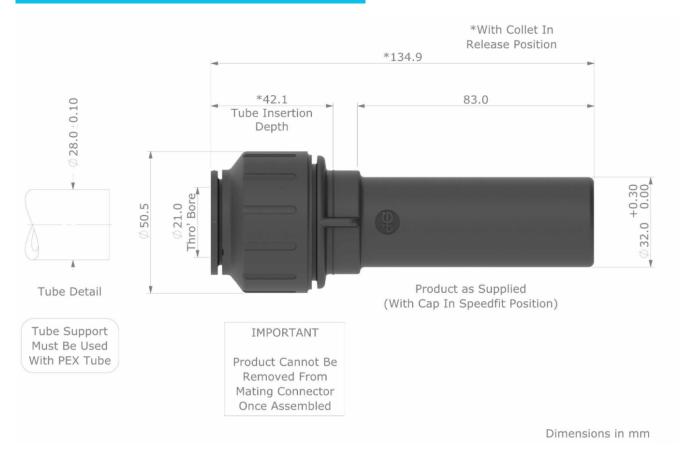

----------------------------------|---------------------------------------------|--|
| Body                                                   | Polypropylene (Glass Filled), Black         |  |
| O-Ring                                                 | Ethylene Polypropylene Diene Monomer (EPDM) |  |
| Collet                                                 | Acetal Copolymer (Unfilled) Blue            |  |
| Collet Teeth                                           | Stainless Steel                             |  |
| Сар                                                    | Nylon 66 (Mineral Filled), Black            |  |
| Compression Ring Acetal Copolymer (Unfilled) Dark Grey |                                             |  |

#### Dimensions - All measurements in mm unless otherwise stated