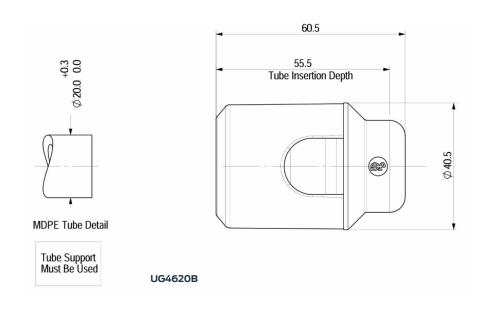

| Product code | Description                 | Size | Bag QTY |
|--------------|-----------------------------|------|---------|
| UG4620B      | Cold Water Service Stop End | 20mm | 1       |
| UG4625B      | Cold Water Service Stop End | 25mm | 1       |

### **Dimensions** – All measurements in mm unless otherwise stated