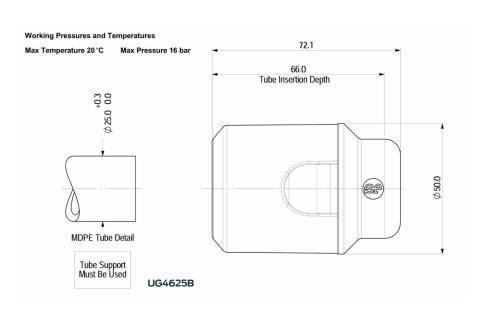

| Product code | Description                 | Size | Bag QTY |
|--------------|-----------------------------|------|---------|
| UG4620B      | Cold Water Service Stop End | 20mm | 1       |
| UG4625B      | Cold Water Service Stop End | 25mm | 1       |

### Working parameters & specifications

| Application                            | Usual working temperature °C | Maximum working temperature °C | Maximum working pressure, bar |
|----------------------------------------|------------------------------|--------------------------------|-------------------------------|
| Cold Water (indirect and direct mains) | 20                           | 20                             | 16                            |

### **Dimensions** – All measurements in mm unless otherwise stated