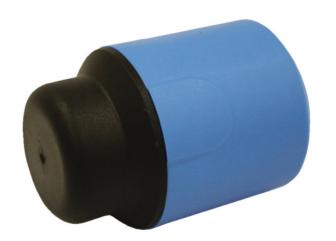

## **Stop End**

#### Overview

Speedfit plastic push-fit fitting that quickly and easily caps off MDPE pipework at termination points on a temporary or permanent basis. The uniquely designed fitting incorporates stainless teeth to provide a tight and secure grip on the pipe.

- Instant push-fit connection
- Install and demount in seconds without tools
- Stainless steel teeth grab ring provides extra grip on the pipe
- Durable material with high impact resistance
- Non-toxic and no scale build-up
- Resists corrosion and biological growth
- Compatible with MDPE pipes only (inserts required)
- Suitable for cold water use only