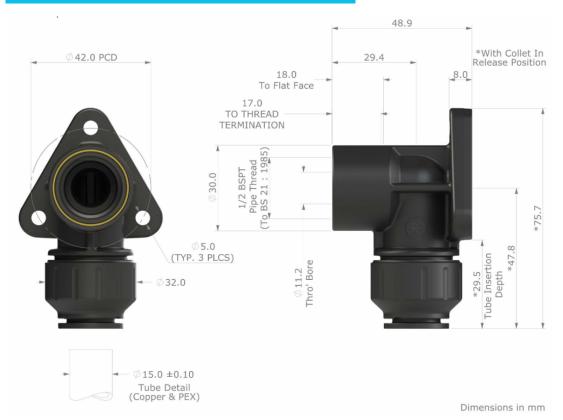

-------------------------|--------------------------------|-------------------------------|
| Cold Water (indirect and direct mains) | 20                           | 20                             | 12                            |

| Materials    |                                             |
|--------------|---------------------------------------------|
| Body         | Polypropylene (Glass Filled), Black         |
| O-Ring       | Ethylene Polypropylene Diene Monomer (EPDM) |
| Collet       | Acetal Copolymer (Unfilled) Black           |
| Collet Teeth | Stainless Steel                             |
| Cap          | Nylon 66 (Mineral Filled), Black            |
| Thread Ring  | Stainless Steel                             |

# Dimensions - All measurements in mm unless otherwise stated