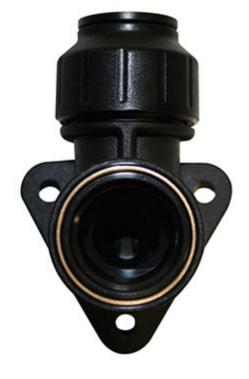

# Wing Back Elbow

Quick and secure installation of MDPE to BSP For Fast and secure installation of Bib style taps

#### Overview

Speedfit plastic push-fit fitting for the quick and secure installation of Bib style taps. Simply push the fitting fully onto the pipe and twist the plastic nut clockwise to lock in place.

# Back Plate Elbow