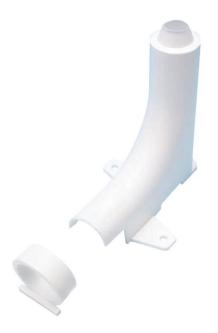

# **Conduit Elbow**

Simply connects conduit coupler that creates a  $90^{\circ}$  bend (free standing or fixed)

### Overview

Used in conjunction with Speedfit barrier pipe and conduit, the conduit elbow allows the conduit protection to be terminated within the  $90^\circ$  bend.

Designed, manufactured and assembled in the UK.