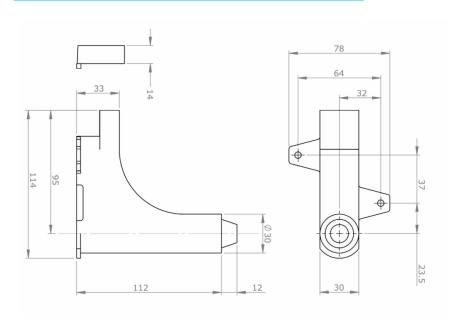

arrier pipe and conduit, the conduit elbow allows the conduit protection to be terminated within the  $90^\circ$  bend.

Designed, manufactured and assembled in the UK.

### **Features & Benefits**

- Suitable for use with JG Speedfit PEX and polybutylene barrier pipe (inserts required) and copper pipe
- Suitable for hot and cold water and heating applications

| Product code | Description   | Size          | Bag QTY |
|--------------|---------------|---------------|---------|
| CONELB       | Conduit Elbow | 10, 15 & 22mm | 10      |

| CONELB | Conduit Elbow | 10, 15 & 22mm | 10 |
|--------|---------------|---------------|----|
|        |               |               |    |

#### **Materials**

**Body** Plastic, White

## **Dimensions** – All measurements in mm unless otherwise stated