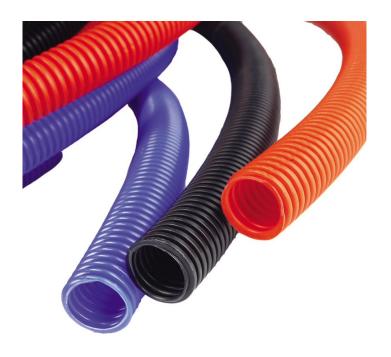

## Overview

Speedfit conduit pipe is a tube used to protect and route plumbing pipes installed in concrete or masonry in a building or structure.

## Features & Benefits

- Durable corrugated design
- Colour coded for easy identification of water services

| Product code | Description       | Size       | Pack QTY |
|--------------|-------------------|------------|----------|
| Black        |                   |            |          |
| 15BLKCON-25C | Conduit Pipe Coil | 15mm x 25m | 1        |
| 15BLKCON-50C | Conduit Pipe Coil | 15mm x 50m | 1        |
| 22BLKCON-25C | Conduit Pipe Coil | 22mm x 25m | 1        |
| 22BLKCON-50C | Conduit Pipe Coil | 22mm x 50m | 1        |
| Red          |                   |            |          |
| 15REDCON-50C | Conduit Pipe Coil | 15mm x 50m | 1        |
| 22REDCON-50C | Conduit Pipe Coil | 22mm x 50m | 1        |
| Blue         |                   |            |          |
| 15BLUCON-50C | Conduit Pipe Coil | 15mm x 50m | 1        |
| 22BLUCON-50C | Conduit Pipe Coil | 22mm x 50m | 1        |