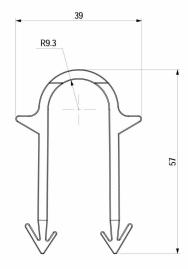

#### Dimensions – All measurements in mm unless otherwise stated

JGUFHSTAPLE

JGUFHSTAPLE40

R10

40

40