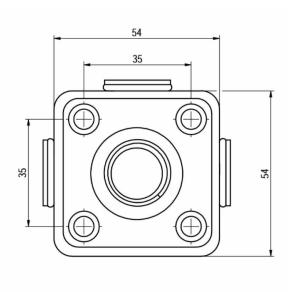

or air and pneumatics piping systems up to 10 bar
- Ideal for air, inert gases and vacuum applications
- Food grade fitting suitable for potable liquids
- Compatible with soft metal or plastic pipe/tubing

| Product code | Description   | Size | Bag QTY |
|--------------|---------------|------|---------|
| JG-L-WSK     | Porting Block | 1/2" | 1       |







## **Aluminium Wall Box**

#### Working parameters & specifications

| Application | Maximum working pressure, bar |
|-------------|-------------------------------|
| Air         | 16 Bar                        |

| Materials |                |
|-----------|----------------|
| Body      | Nylon          |
| O-Ring    | Nitrile, Black |
| Plugs     | Nylon          |

**Dimensions** – All measurements in mm unless otherwise stated