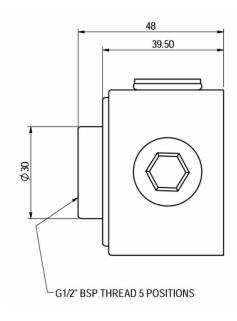

for air and pneumatics piping systems up to 10 bar
- Ideal for air, inert gases and vacuum applications
- Food grade fitting suitable for potable liquids
- Compatible with soft metal or plastic pipe/tubing

| Product code | Description   | Size | Bag QTY |
|--------------|---------------|------|---------|
| JG-L-WSK     | Porting Block | 1/2" | 1       |







## **Aluminium Wall Box**

#### Working parameters & specifications

| Application | Maximum working pressure, bar |
|-------------|-------------------------------|
| Air         | 16 Bar                        |

| Materials |                |
|-----------|----------------|
| Body      | Nylon          |
| O-Ring    | Nitrile, Black |
| Plugs     | Nylon          |

**Dimensions** – All measurements in mm unless otherwise stated