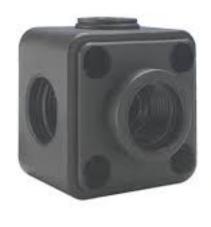

# **Porting Block**

### Junction box for associated system pipework

#### Overview

John Guest porting block push-fit fitting is a simple solution for centralising pipework. Fast and simple to install, John Guest Air and Pneumatics creates an instant connection and airtight seal without the need for tools, hot works or sealing agents. Air piping systems can be set up and installed 50% quicker than traditional methods.

#### **Features & Benefits**

- Union junction fitting with five FBSP connection points and plugs
- Strong acetal copolymer fitting with nitrile O-Ring
- Airtight connection with superior flow characteristics
- Instant push-fit connection and demountable without tools
- Secure collet cover prevents accidental disconnection
- Suitable for air and pneumatics piping systems up to 10 bar
- Ideal for air, inert gases and vacuum applications
- Food grade fitting suitable for potable liquids
- Compatible with soft metal or plastic pipe/tubing