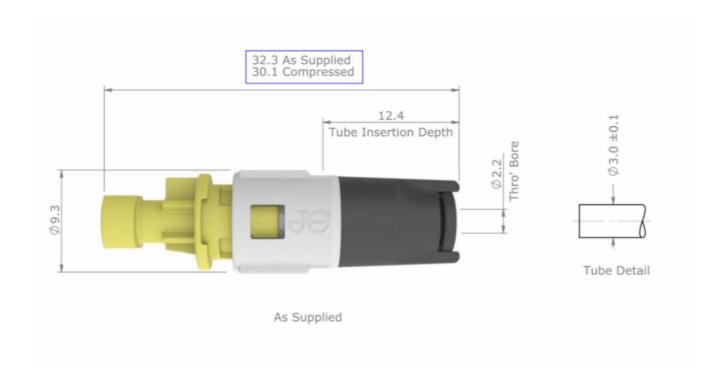

| Product code | Description                    | Size |
|--------------|--------------------------------|------|
| NC2524       | Gas Block/Fibre Lock Connector | 3mm  |

### JG Blown Fibre Gas Block/Fibre Lock Connector

| Working pressures & temperatures     |                                                   |  |
|--------------------------------------|---------------------------------------------------|--|
| Blowing pressure (max)               | 16 bar                                            |  |
| Temperature range                    | -25°C to 60 °C                                    |  |
|                                      |                                                   |  |
| Applications                         |                                                   |  |
| Direct buried fibre optic microducts | $\checkmark$                                      |  |
|                                      |                                                   |  |
| Materials                            |                                                   |  |
| Body                                 | Polycarbonate (Unfilled), Clear                   |  |
| Collets & Cartridges                 | Polypropylene (Unfilled), Black & Stainless Steel |  |
| O-Ring                               | Nitrile, Black                                    |  |
| *Washers                             | Acetal Copoloymer (Unfilled),<br>Natural          |  |
|                                      |                                                   |  |
| Dimensions                           |                                                   |  |