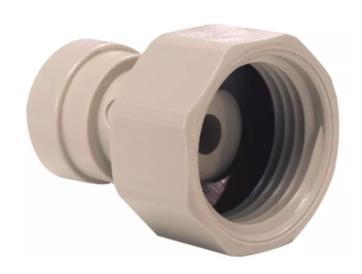

# **Grey Acetal Keg Gas Inlet Adaptor**

#### Overview

John Guest grey push-fit acetal tap keg gas inlet adaptor fitting connects pipe/tubing to a keg inlet. Fast and simple to install, John Guest push-fit fittings create an instant push-fit connection and leak tight seal without the need for tools, hot works or sealing agents.

The unique collet locking design firmly and securely holds the pipe in place without deforming the pipe or restricting flow. Fittings are corrosion resistant and fully demountable, improving system performance and reducing system downtime during maintenance.

Manufactured in grey push-fit acetal copolymer, the fitting is suitable for foodstuff, potable liquids and inert gases. In accordance with the British Beer & Pub Association Code of Practice, fittings can also be used with N2/CO2 and mixed gas dispense lines, as well as air, pneumatic and vacuum applications. All John Guest fittings are manufactured and assembled in the UK.