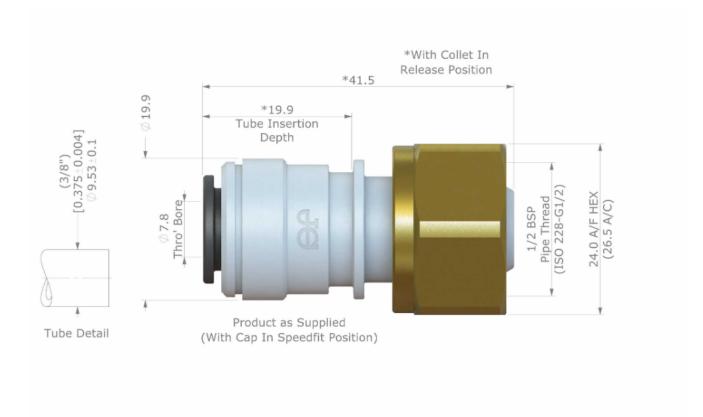

| Application       |
|-------------------|
| Potable Liquid    |
| Food Grade Liquid |
| nert Gases        |
| /acuum            |

**Dimensions** – All measurements in mm unless otherwise stated

Dimensions in mm