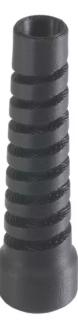

## **Strain Relief Boot**

Flexible strain relief boot prevents damage by limiting the bend radius of the pipework

## Overview

John Guest strain relief boot reduces the potential of strain on LLDPE or soft metal pipe/tubing.

Manufactured in a ultra flexible rubber, the boot limits the bend radius of the tube preventing damage caused by kinking or snagging. All John Guest fittings are manufactured and assembled in the UK.

## Features & Benefits

- Flexible rubber construction
- Easily slides over imperial sized LLDPE or soft metal tubing

| Product code       | Description                       | Size |  |
|--------------------|-----------------------------------|------|--|
| NC2447             | Swivel Male Run Tee (NPTF Thread) | 3/8" |  |
| P <b>M110422</b> S | Swivel Male Run Tee (NPTF Thread) | 1/2" |  |