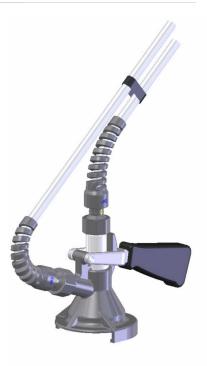

Flexible strain relief boot prevents damage by limiting the bend radius of the pipework

## Overview

John Guest strain relief boot reduces the potential of strain on LLDPE or soft metal pipe/tubing.

Manufactured in a ultra flexible rubber, the boot limits the bend radius of the tube preventing damage caused by kinking or snagging. All John Guest fittings are manufactured and assembled in the UK.

## Features & Benefits

- Flexible rubber construction
- Easily slides over imperial sized LLDPE or soft metal tubing

| Product code       | Description                       | Size |  |
|--------------------|-----------------------------------|------|--|
| NC2447             | Swivel Male Run Tee (NPTF Thread) | 3/8" |  |
| P <b>M110422</b> S | Swivel Male Run Tee (NPTF Thread) | 1/2" |  |



3/8" Strain Relief Boot in typical application