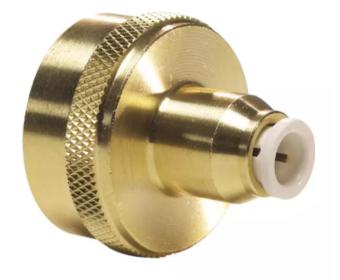

# Brass Female Push-fit Adaptor (GH Thread)

Quickly and securely connects pipework to coffee brewing equipment, drinks dispense and vending machines

#### Overview

John Guest Brass Female Push-fit adaptor (GH thread) fitting connects pipework to coffee brewing equipment, drinks dispense and vending machines with a GH type thread. Fast and simple to install, John Guest push-fit fittings create an instant push-fit connection and leak tight seal without the need for tools, hot works or sealing agents.

The unique collet locking design firmly and securely holds the pipe in place without deforming the pipe or restricting flow. Fittings are corrosion resistant and fully demountable, improving system performance and reducing system downtime during maintenance.