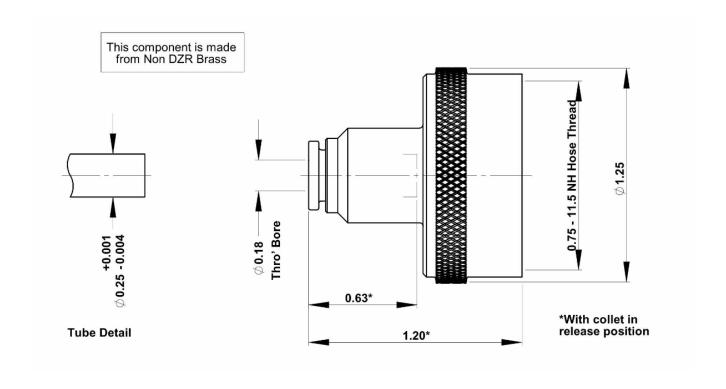

----------------------|--------------------------------|-------------------------------|
| Potable Water          | 20                             | 10                            |
| Intermittent Hot Water | 60                             | 4                             |

| Materials    |                     |
|--------------|---------------------|
| Body         | Brass               |
| O-Ring       | EPDM                |
| Collet       | Polypropylene       |
| Collet Teeth | Stainless Steel 301 |

| Application                              |
|------------------------------------------|
| Potable Liquid                           |
| Food Grade Liquids                       |
| Not Suitable for Compressed Air & Vacuum |

**Dimensions** – All measurements in mm unless otherwise stated