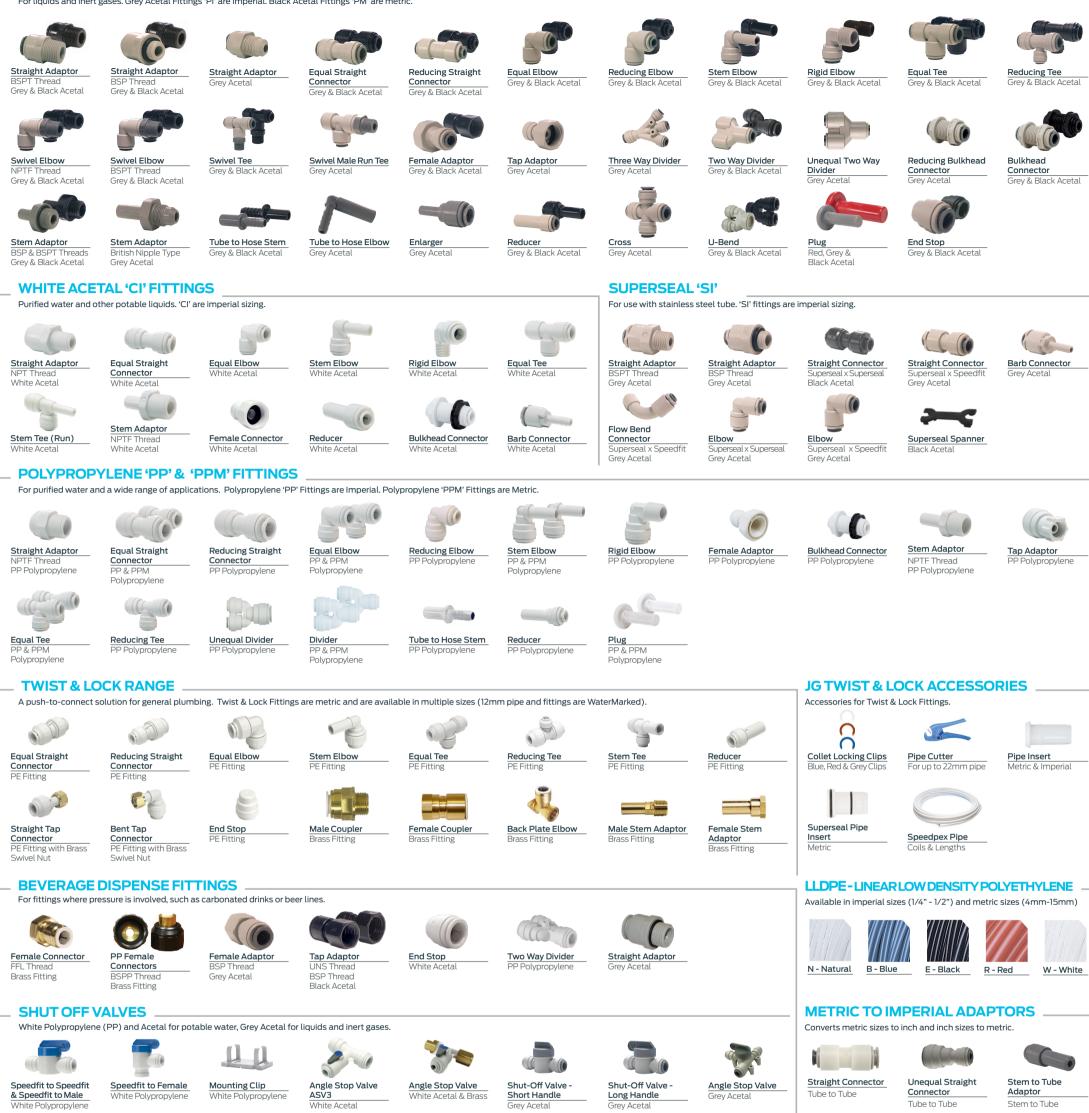

## **GREY ACETAL 'PI' & BLACK ACETAL 'PM' FITTINGS**

For liquids and inert gases. Grey Acetal Fittings 'PI' are Imperial. Black Acetal Fittings 'PM' are metric.

CONTROL VALVES \_

Valves to suit both metric and imperial pipe.