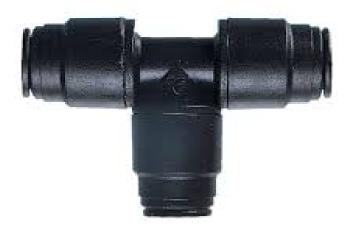

# **Equal Tee Miniature**

Pushfit fitting for connecting 3 pipe of equal connection size.

## Overview

John Guest equal tee (miniature) push-fit fitting connects three pipes of equal connection size. Fast and simple to install, John Guest Air and Pneumatics creates an instant connection and airtight seal without the need for tools, hot works or sealing agents. Air piping systems can be set up and installed 50% quicker than traditional methods.