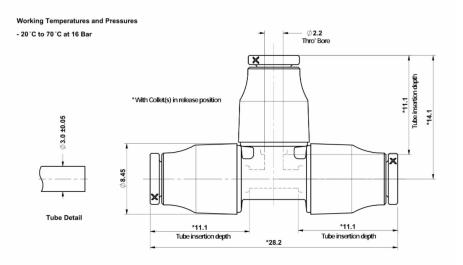

### **Dimensions** – All measurements in mm unless otherwise stated

#### Working parameters & specifications

| Application | Maximum working<br>pressure, bar |
|-------------|----------------------------------|
| Air         | 16 Bar                           |
|             |                                  |