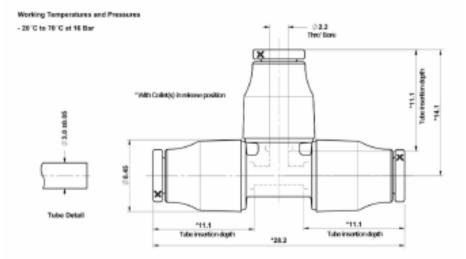

### **Dimensions** – All measurements in mm unless otherwise stated

#### Working parameters & specifications

| Application | Maximum working<br>pressure, bar |
|-------------|----------------------------------|
| Air         | 16 Bar                           |
|             |                                  |