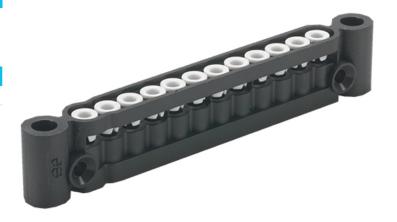

# 12 Way Ribbon Connector - Female

Acts as a junction for blown fibre connections. With male & female ribbon connections

#### **Overview**

The John Guest Blown Fibre 12 Way Ribbon Connector Female is designed to create a central hub for service distribution. For tool-free, intuitive installation and seamless performance under the toughest of conditions. The connector comes with the option of male, or female connections although both types can be easily connected to each other if required, creating a space saving installation.

#### Features and benefits

Includes 12 Female Ribbon Connection points

| Product code | Description                      | Size |
|--------------|----------------------------------|------|
| NC2577-O2    | 12 Way Ribbon Connector - Female | 3mm  |