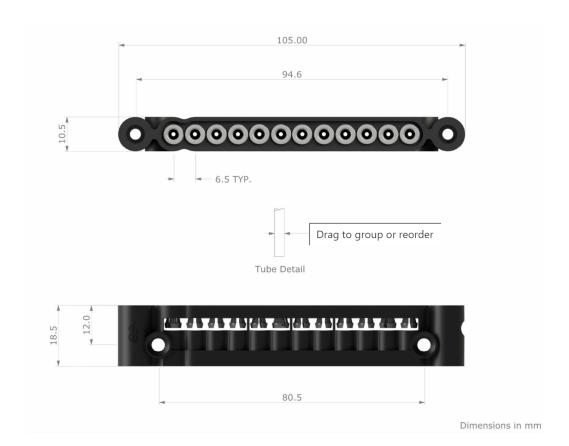

----|----------------------------------|------|
| NC2577-O2    | 12 Way Ribbon Connector - Female | 3mm  |











## 12 Way Ribbon Connector - Female

| Working temperatures      |                |
|---------------------------|----------------|
| Temperature range         | -25°C to 60 °C |
| Applications              |                |
| Applications              |                |
| Direct buried fibre optic | $\checkmark$   |

| Materials    |                                                   |
|--------------|---------------------------------------------------|
| Female Body  | Acrylonitrile Butadiene Styrene (Unfilled), Black |
| Collets      | Acetal Copolymer (Unfilled) Light Grey            |
| Collet Teeth | Stainless Steel                                   |

### Dimensions