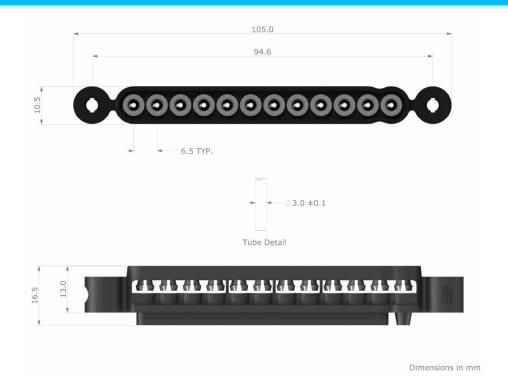

-------------------------------|------|
| NC2577-01    | 12 Way Ribbon Connector - Male | 3mm  |











## 12 Way Ribbon Connector - Male

| Working temperatures                 |                |
|--------------------------------------|----------------|
| Temperature range                    | -25°C to 60 °C |
| Applications                         |                |
| Direct buried fibre optic microducts | ✓              |

| Materials    |                                                   |
|--------------|---------------------------------------------------|
| Female Body  | Acrylonitrile Butadiene Styrene (Unfilled), Black |
| Collets      | Acetal Copolymer (Unfilled) Light Grey            |
| Collet Teeth | Stainless Steel                                   |

### **Dimensions**