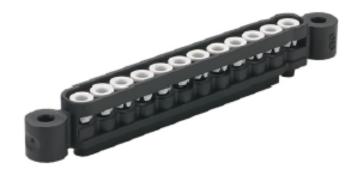

# 12 Way Ribbon Connector - Male

Acts as a junction for blown fibre connections.

#### **Overview**

The John Guest Blown Fibre 12 Way Ribbon Connector Male is designed to create a central hub for service distribution. For tool-free, intuitive installation and seamless performance under the toughest of conditions. The connector comes with the option of male, or female connections although both types can be easily connected to each other if required, creating a space saving installation.

#### Features and benefits

Includes 12 male ribbon connection points

| Product code | Description                    | Size |
|--------------|--------------------------------|------|
| NC2577-01    | 12 Way Ribbon Connector - Male | 3mm  |