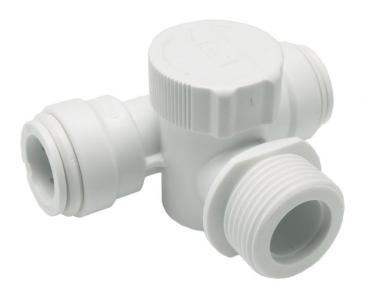

# **Appliance Tee**

#### Overview

Speedfit push-fit fitting allows isolation of appliances such as washing machines or dishwashers for maintenance or installation. Simply push the fitting fully onto the pipe and thread the appliance hose onto the valve. To demount the push-fit end, pull the collet towards the body of the fitting and pull the pipe to release.

#### **Features & Benefits**

- Quickly connects an appliance to the water supply
- Integrated 1/4 turn shut off valve
- Install and demount in seconds without tools
- Safe flame-free installation, with no hot works, glue or flux
- Grip & Seal collet with stainless steel teeth and main O-Ring seal
- Suitable for use with JG Speedfit PEX and polybutylene barrier pipe (inserts required) and copper pipe
- Suitable for hot and cold water (not suitable for central heating systems)