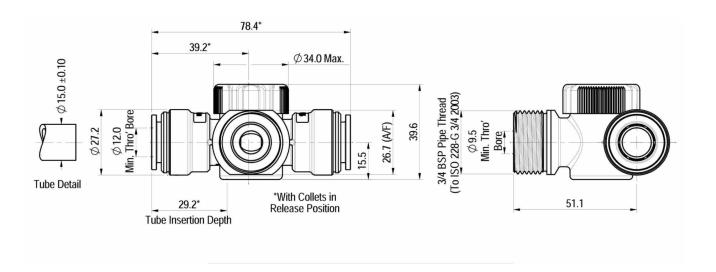

|

| Materials      |                                              |
|----------------|----------------------------------------------|
| Body           | Polyacetal (Unfilled) White                  |
| O-Ring         | Ethylene Polypropylene Diene Monomer (EPDM)  |
| Collet         | Polyacetal (Unfilled) White, Stainless Steel |
| Shut-Off Plugs | Ethylene Polypropylene Diene Monomer (EPDM)  |
| Actuating Pin  | Polyacetal (Unfilled) White                  |
| Control Knob   | Polyacetal (Unfilled) White                  |
| Half Cartridge | Polyacetal (Unfilled) Black, Stainless Steel |
| Support Washer | Polyacetal (Unfilled) Light Blue             |
| Caps           | Polyacetal (Unfilled) White                  |

## **Dimensions** – All measurements in mm unless otherwise stated