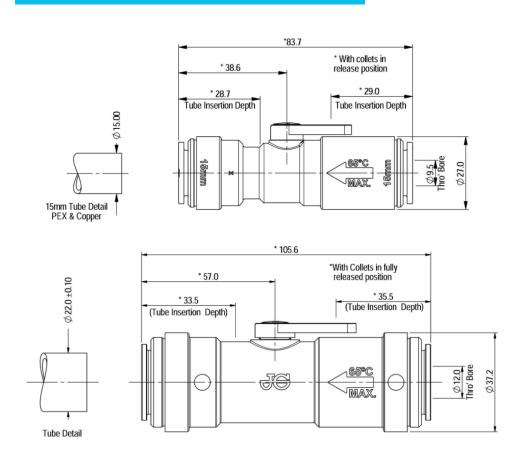

| Steel Zinc Plated                                      |  |

### **Dimensions** – All measurements in mm unless otherwise stated