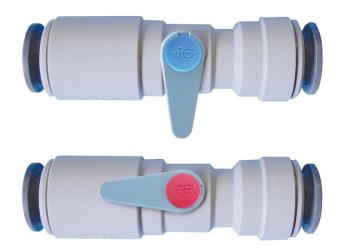

#### Overview

The valve enables the flow of water to a fixture or appliance to be isolated in the event of an emergency or for maintenance work using an easy to operate % turn handle. Simply push the valve fully onto the pipe. To demount the connection, push the collet towards the body of the fitting and pull the pipe release.

#### **Features & Benefits**

- Instant push-fit service valve with integrated isolation handle
- Red and blue indices for easy identification of water supply
- Install and demount in seconds without tools
- Safe flame-free installation, with no hot works, glue or flux
- Grip & Seal collet with stainless steel teeth and main O-Ring seal
- Suitable for use with JG Speedfit PEX and polybutylene barrier pipe (inserts required) and copper pipe
- Suitable for hot and cold water (not suitable for central heating)