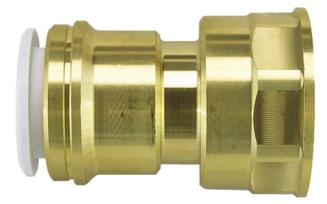

# **Female Cylinder Adaptor**

Durable brass Speedfit to FBSP cylinder connector

## Overview

Speedfit push-fit brass fitting that connects pipe to a female thread hot cylinder. The fitting is quicker and easier to install in confined spaces than traditional methods as it eliminates the need for hot works.

#### **Features & Benefits**

- Safe flame-free installation, with no hot works, glue or flux
- Grip & Seal collet with stainless steel teeth and main O-Ring seal
- Suitable for use with JG Speedfit PEX and polybutylene barrier
- pipe (inserts required) and copper pipeSuitable for hot and cold water and central heating systems