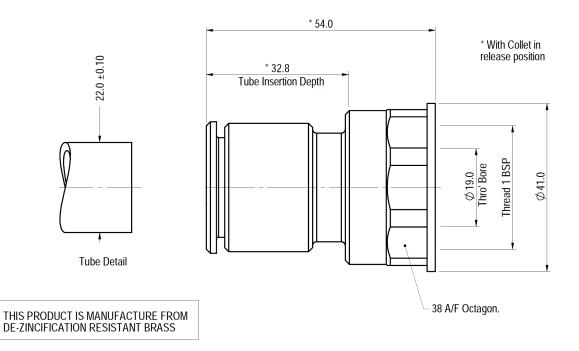

| 12                               |
| Central Heating                          | 82                           | 92                                | 3                                |
| Hot Water (including unvented cylinders) | 65                           | 95                                | б                                |

| Materials    |                                             |
|--------------|---------------------------------------------|
| Body         | Brass, De-Zincification Resistant           |
| O-Ring       | Ethylene Polypropylene Diene Monomer (EPDM) |
| Collet       | Acetal Copolymer (Unfilled, White)          |
| Collet Teeth | Stainless Steel 301                         |

**Dimensions** – All measurements in mm unless otherwise stated