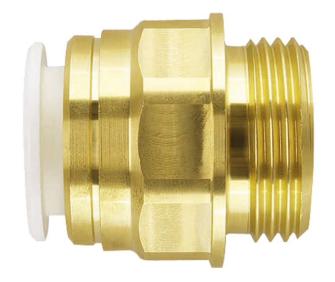

# **Brass Male Cylinder Adaptor**

#### Overview

Speedfit push-fit brass fitting that connects pipe to a male thread hot cylinder. The fitting is quicker and easier to install in confined spaces than traditional methods as it eliminates the need for hot works.

#### **Features & Benefits**

- · Safe flame-free installation, with no hot works, glue or flux
- · Grip & Seal collet with stainless steel teeth and main O-Ring seal
- Suitable for use with JG Speedfit PEX and polybutylene barrier pipe (inserts required) and copper pipe
- · Suitable for hot and cold water and central heating systems