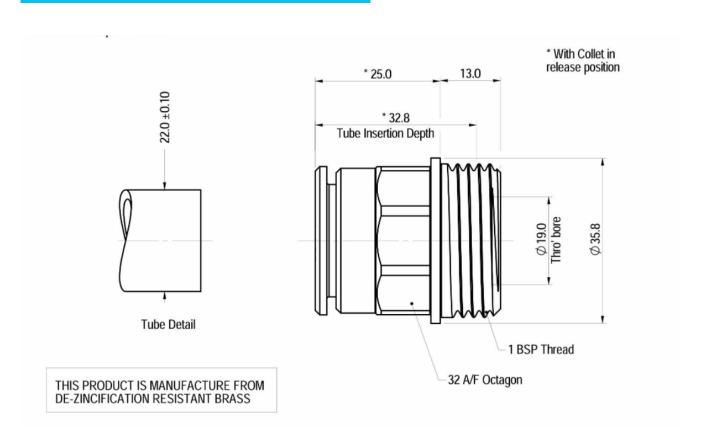

| 20                             | 12                            |
| Central Heating                          | 82                           | 92                             | 3                             |
| Hot Water (including unvented cylinders) | 65                           | 95                             | 6                             |

| Materials    |                                             |
|--------------|---------------------------------------------|
| Body         | Brass, De-Zincification Resistant           |
| O-Ring       | Ethylene Polypropylene Diene Monomer (EPDM) |
| Collet       | Acetal Copolymer                            |
| Collet Teeth | Stainless Steel                             |

#### **Dimensions** – All measurements in mm unless otherwise stated