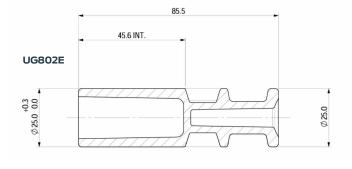

#### **Features & Benefits**

Compatible with MDPE pipes only
Suitable for cold water use only

| Product code | Description             | Size | Bag QTY |
|--------------|-------------------------|------|---------|
| UG801E       | Cold Water Service Plug | 20mm | 1       |
| UG802E       | Cold Water Service Plug | 25mm | 1       |
| UG803E       | Cold Water Service Plug | 32mm | 1       |

#### Materials Body Polypropylene (Glass Filled), Black

**Dimensions** – All measurements in mm unless otherwise stated

johnguest.com/speedfit | 01895 449233

**FW**