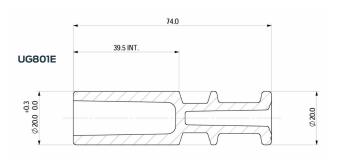

#### **Features & Benefits**

Compatible with MDPE pipes only
Suitable for cold water use only

| Product code | Description             | Size | Bag QTY |
|--------------|-------------------------|------|---------|
| UG801E       | Cold Water Service Plug | 20mm | 1       |
| UG802E       | Cold Water Service Plug | 25mm | 1       |
| UG803E       | Cold Water Service Plug | 32mm | 1       |

#### Materials Body Polypropylene (Glass Filled), Black

**Dimensions** – All measurements in mm unless otherwise stated

johnguest.com/speedfit | 01895 449233

**FW**