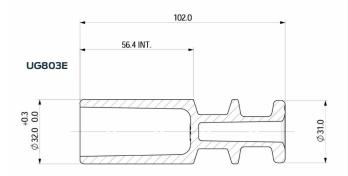

#### **Features & Benefits**

Compatible with MDPE pipes only
Suitable for cold water use only

| Product code | Description             | Size | Bag QTY |
|--------------|-------------------------|------|---------|
| UG801E       | Cold Water Service Plug | 20mm | 1       |
| UG802E       | Cold Water Service Plug | 25mm | 1       |
| UG803E       | Cold Water Service Plug | 32mm | 1       |

#### Materials Body Polypropylene (Glass Filled), Black

**Dimensions** – All measurements in mm unless otherwise stated

johnguest.com/speedfit | 01895 449233

**FW**