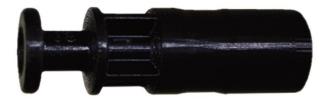

# Plug

## Plugs a connection port on a Speedfit MDPE fitting

## Overview

Speedfit plastic push-fit plug for plugging unused ports on a Speedfit MDPE fitting.

Designed, manufactured and assembled in the UK.