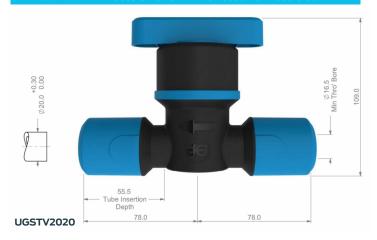

|  |  |
|----------------|---------------------------------------------|--|--|
| Body           | Polypropylene (Glass Filled), Black         |  |  |
| O-Ring         | Ethylene Polypropylene Diene Monomer (EPDM) |  |  |
| Collet         | Acetal Copolymer (Unfilled) Blue            |  |  |
| Collet Teeth   | Stainless Steel                             |  |  |
| Collet Cover   | Acetal Copolymer (Unfilled) Blue            |  |  |
| Support Washer | Acetal Copolymer (Unfilled) Blue            |  |  |
| Spindle        | Nylon 66 (Mineral Filled), Natural          |  |  |
| Top Cover      | Acetal Copolymer (Unfilled) Black           |  |  |
| Locking Ring   | Acetal Copolymer (Unfilled) Mid Blue        |  |  |

#### **Dimensions** – All measurements in mm unless otherwise stated