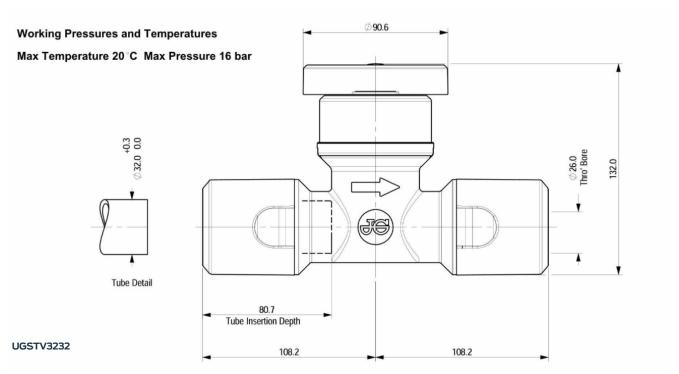

#### Working parameters & specifications

| Application                            | Usual working temperature °C | Maximum working temperature °C | Maximum working pressure, bar |
|----------------------------------------|------------------------------|--------------------------------|-------------------------------|
| Cold Water (indirect and direct mains) | 20                           | 20                             | 16                            |

#### **Dimensions** – All measurements in mm unless otherwise stated