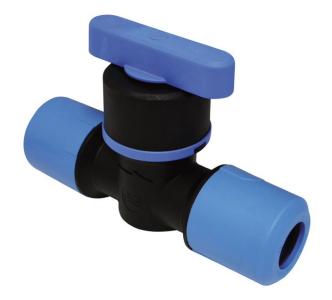

# Stop Tap MDPE x MDPE

## Quick to connect screw down type, MDPE to MDPE mains stop valve

#### Overview

Speedfit push-fit MDPE to MDPE screw down mains valve instantly shuts of water. Simply push the valve fully onto the pipe. To demount, pull the collet towards the body of the fitting and pull the pipe to release