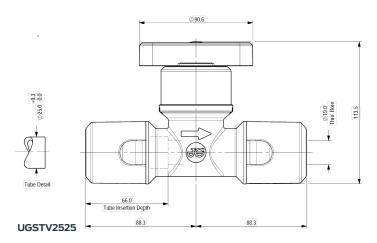

|  |  |
|----------------|---------------------------------------------|--|--|
| Body           | Polypropylene (Glass Filled), Black         |  |  |
| O-Ring         | Ethylene Polypropylene Diene Monomer (EPDM) |  |  |
| Collet         | Acetal Copolymer (Unfilled) Blue            |  |  |
| Collet Teeth   | Stainless Steel                             |  |  |
| Collet Cover   | Acetal Copolymer (Unfilled) Blue            |  |  |
| Support Washer | Acetal Copolymer (Unfilled) Blue            |  |  |
| Spindle        | Nylon 66 (Mineral Filled), Natural          |  |  |
| Top Cover      | Acetal Copolymer (Unfilled) Black           |  |  |
| Locking Ring   | Acetal Copolymer (Unfilled) Mid Blue        |  |  |

#### **Dimensions** – All measurements in mm unless otherwise stated