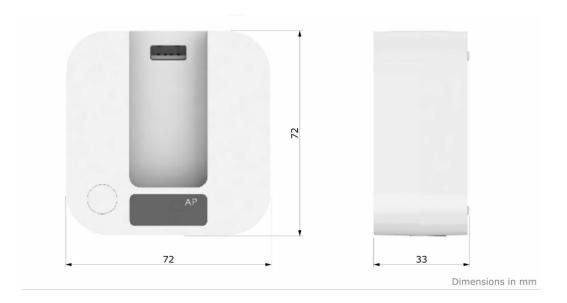

Hub**

# Main user hub for JG Aura Wireless Thermostats

#### Overview

JG Aura Hub is used to enable the Internet control option on the JG Aura Wireless Thermostats. The hub acts as an Internet interface that allows full control of the time and temperature in all ports from a smartphone, tablet or computer.

## Features & benefits

- Plug and play wireless hub
- Internet connection and user Licence required
- For use with JG Aura Wireless heating controls (thermostats)

| Product code | Description                   | Pack QTY |  |
|--------------|-------------------------------|----------|--|
| JGHUB2       | JG Aura Wireless Hub          | 1        |  |
|              | JG Aura Hub User Licence 1-10 |          |  |



### **Dimensions –** All measurements in mm unless otherwise stated