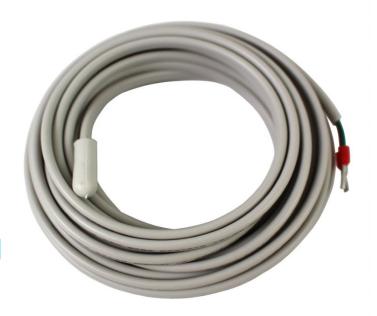

## Overview

JG Aura Probe is used to control underfloor heating (UFH) temperature in rooms where moisture could cause an issue e.g. wet rooms or bathrooms. The sensor is ideal for areas where thermostats cannot be directly installed. It can also control floor temperature where overheating would cause damage. A JG Aura Probe box is required and sold separately.

| Working parameters & specific | ations   |
|-------------------------------|----------|
| Maximum Temperature           | 80°C     |
| Cable Length                  | 4 Metres |
| Cable Type                    | 26AWG    |
| Rating                        | 300v     |