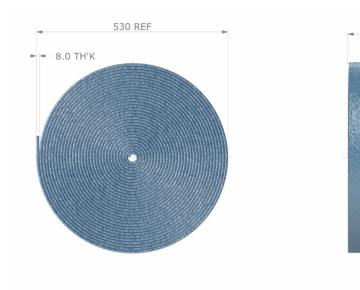

#### **Dimensions –** All measurements in mm unless otherwise stated

Dimensions in mm

150