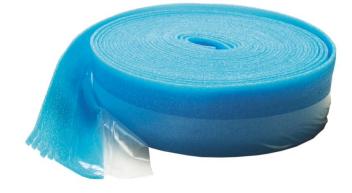

# **Edge Strip**

Used as an expansion gap around the edge of the floor for underfloor heating

#### Overview

JG Underfloor Edge Strip is used around the edge of a solid (screed) floor to provide an expansion gap as the floor heats up and cools down. It also has insulating properties ensuring heat loss is kept to a minimum.

#### Features & benefits

• Foam edge strip for screed floors

Acts as an expansion gap when the floor heats up and cools down

| Product code | Description                   | Size            | Pack QTY |
|--------------|-------------------------------|-----------------|----------|
| JGUFHEDGE    | JG Underfloor Edge Strip Roll | 120mm x 25mm 10 |          |
|              |                               |                 |          |
| Applications |                               |                 |          |