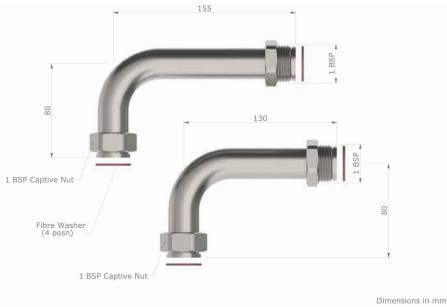

# **Manifold Elbow Connector** (Nickel Plated) Connection elbow for connecting a pump pack to a

manifold

#### Overview

JG Underfloor Manifold Elbow Connector is used to install a pump pack and manifold at 90° to each other.

## Features & benefits

- Nickel plated
- 90°C angle
- For use with JG Underfloor control pack and manifolds
- Suitable for underfloor heating applications only

| Product code  | Description                                               | Pack QTY |
|---------------|-----------------------------------------------------------|----------|
| JGUFHMANELB/2 | JG Underfloor Manifold<br>Elbow Connector (Nickel Plated) | 1        |

| Materials      |                      |
|----------------|----------------------|
| Tube           | Brass, Nickel Plate  |
| Nut            | Brass, Nicklel Plate |
| Sealing Washer | Fibre                |