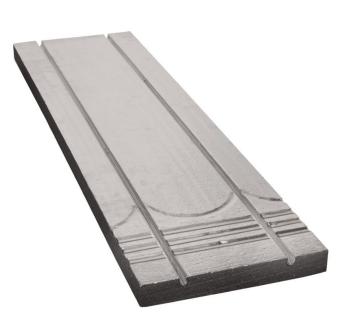

15mm pipe is easily installed into a grooved foil-faced panel over an existing floor, either between battens or under the floor between joists. Maximum pipe circuit length is 100m with a recommended flow temperature of 50-60°C.

#### Features & benefits

- Existing floor pipe fixing system
- Lightweight insulated panel
- Grooved foil-faced panel with 200mm centres
- Low height build up
- Medium to low heat output and response (approx. 50-60w/m2)
- Ideal for rooms of all sizes and shapes
- Suitable for underfloor heating applications only