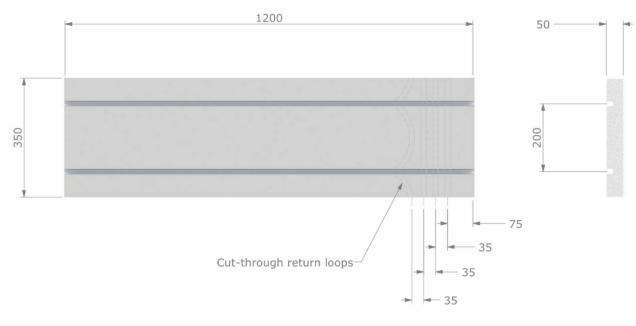

### **Dimensions –** All measurements in mm unless otherwise stated

Dimensions in mm

| Product code | Description                  | Size         | Pack QTY |
|--------------|------------------------------|--------------|----------|
| JGUFHBOARD2  | JG Underfloor Underfit Board | 1200 x 350mm | 10       |