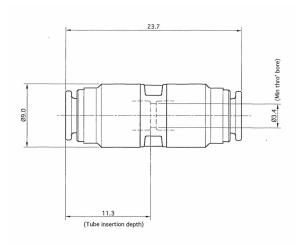

| Equal Straight Connector | 3mm  | 10      |
| LMO404E      | Equal Straight Connector | 4mm  | 10      |







## **Equal Straight Connector Miniature**

#### Working parameters & specifications

| Application | Maximum working<br>pressure, bar |
|-------------|----------------------------------|
| Air         | 16 Bar                           |
|             |                                  |

| Materials    |                                    |
|--------------|------------------------------------|
| Body         | Acetal Copolymer (Unfilled), Black |
| O-Ring       | Nitrile, Black                     |
| Collet       | Acetal Copolymer (Unfilled), Black |
| Collet Teeth | Stainless Steel 301                |

**Dimensions** – All measurements in mm unless otherwise stated