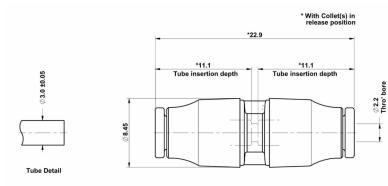

| Equal Straight Connector | 3mm  | 10      |
| LMO404E      | Equal Straight Connector | 4mm  | 10      |







## **Equal Straight Connector Miniature**

#### Working parameters & specifications

| Application | Maximum working<br>pressure, bar |
|-------------|----------------------------------|
| Air         | 16 Bar                           |
|             |                                  |

| Materials    |                                    |
|--------------|------------------------------------|
| Body         | Acetal Copolymer (Unfilled), Black |
| O-Ring       | Nitrile, Black                     |
| Collet       | Acetal Copolymer (Unfilled), Black |
| Collet Teeth | Stainless Steel 301                |

**Dimensions** – All measurements in mm unless otherwise stated