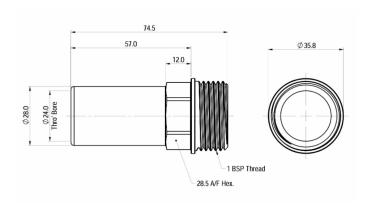

### **Dimensions** – All measurements in mm unless otherwise stated

| Product code | Description Size        |                  | Bag QTY |
|--------------|-------------------------|------------------|---------|
| BSPT         |                         |                  |         |
| MM051504N    | Male Brass Stem Adaptor | 15mm x 1/2" BSPT | 10      |
| MM052206N    | Male Brass Stem Adaptor | 22mm x 3/4" BSPT | 10      |
| BSP          |                         |                  |         |
| MM052818N    | Male Brass Stem Adaptor | 28mm x 1" BSP    | 10      |
| NPT          |                         |                  |         |
| MM052226N    | Male Brass Stem Adaptor | 22mm x 3/4" NPT  | 10      |
| MM052228N    | Male Brass Stem Adaptor | 22mm x 1" NPT    | 10      |
| MM052828N    | Male Brass Stem Adaptor | 28mm x 1" NPT    | 10      |
|              |                         |                  |         |