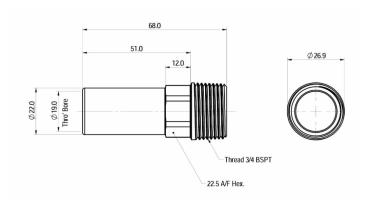

### **Dimensions** – All measurements in mm unless otherwise stated

| Product code | Description Size        |                  | Bag QTY |
|--------------|-------------------------|------------------|---------|
| BSPT         |                         |                  |         |
| MM051504N    | Male Brass Stem Adaptor | 15mm x 1/2" BSPT | 10      |
| MM052206N    | Male Brass Stem Adaptor | 22mm x 3/4" BSPT | 10      |
| BSP          |                         |                  |         |
| MM052818N    | Male Brass Stem Adaptor | 28mm x 1" BSP    | 10      |
| NPT          |                         |                  |         |
| MM052226N    | Male Brass Stem Adaptor | 22mm x 3/4" NPT  | 10      |
| MM052228N    | Male Brass Stem Adaptor | 22mm x 1" NPT    | 10      |
| MM052828N    | Male Brass Stem Adaptor | 28mm x 1" NPT    | 10      |
|              |                         |                  |         |