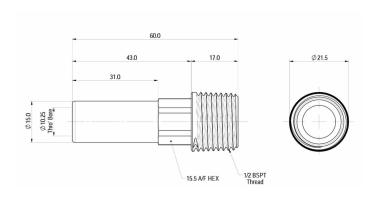

### **Dimensions** – All measurements in mm unless otherwise stated

| Product code | Description Size        |                  | Bag QTY |
|--------------|-------------------------|------------------|---------|
| BSPT         |                         |                  |         |
| MM051504N    | Male Brass Stem Adaptor | 15mm x 1/2" BSPT | 10      |
| MM052206N    | Male Brass Stem Adaptor | 22mm x 3/4" BSPT | 10      |
| BSP          |                         |                  |         |
| MM052818N    | Male Brass Stem Adaptor | 28mm x 1" BSP    | 10      |
| NPT          |                         |                  |         |
| MM052226N    | Male Brass Stem Adaptor | 22mm x 3/4" NPT  | 10      |
| MM052228N    | Male Brass Stem Adaptor | 22mm x 1" NPT    | 10      |
| MM052828N    | Male Brass Stem Adaptor | 28mm x 1" NPT    | 10      |
|              |                         |                  |         |