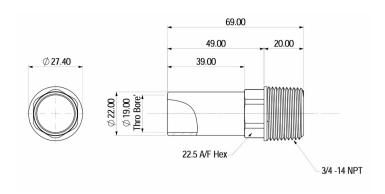

### **Dimensions** – All measurements in mm unless otherwise stated

| Product code | Description Size        |                  | Bag QTY |
|--------------|-------------------------|------------------|---------|
| BSPT         |                         |                  |         |
| MM051504N    | Male Brass Stem Adaptor | 15mm x 1/2" BSPT | 10      |
| MM052206N    | Male Brass Stem Adaptor | 22mm x 3/4" BSPT | 10      |
| BSP          |                         |                  |         |
| MM052818N    | Male Brass Stem Adaptor | 28mm x 1" BSP    | 10      |
| NPT          |                         |                  |         |
| MM052226N    | Male Brass Stem Adaptor | 22mm x 3/4" NPT  | 10      |
| MM052228N    | Male Brass Stem Adaptor | 22mm x 1" NPT    | 10      |
| MM052828N    | Male Brass Stem Adaptor | 28mm x 1" NPT    | 10      |
|              |                         |                  |         |