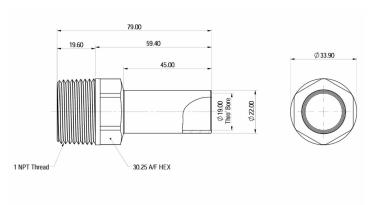

### **Dimensions** – All measurements in mm unless otherwise stated

| Product code | Description Size        |                  | Bag QTY |
|--------------|-------------------------|------------------|---------|
| BSPT         |                         |                  |         |
| MM051504N    | Male Brass Stem Adaptor | 15mm x 1/2" BSPT | 10      |
| MM052206N    | Male Brass Stem Adaptor | 22mm x 3/4" BSPT | 10      |
| BSP          |                         |                  |         |
| MM052818N    | Male Brass Stem Adaptor | 28mm x 1" BSP    | 10      |
| NPT          |                         |                  |         |
| MM052226N    | Male Brass Stem Adaptor | 22mm x 3/4" NPT  | 10      |
| MM052228N    | Male Brass Stem Adaptor | 22mm x 1" NPT    | 10      |
| MM052828N    | Male Brass Stem Adaptor | 28mm x 1" NPT    | 10      |
|              |                         |                  |         |