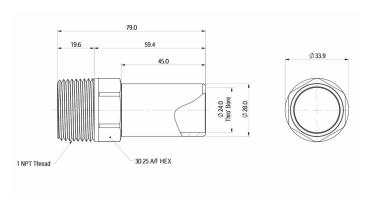

### **Dimensions** – All measurements in mm unless otherwise stated

| Product code | Description Size        |                  | Bag QTY |
|--------------|-------------------------|------------------|---------|
| BSPT         |                         |                  |         |
| MM051504N    | Male Brass Stem Adaptor | 15mm x 1/2" BSPT | 10      |
| MM052206N    | Male Brass Stem Adaptor | 22mm x 3/4" BSPT | 10      |
| BSP          |                         |                  |         |
| MM052818N    | Male Brass Stem Adaptor | 28mm x 1" BSP    | 10      |
| NPT          |                         |                  |         |
| MM052226N    | Male Brass Stem Adaptor | 22mm x 3/4" NPT  | 10      |
| MM052228N    | Male Brass Stem Adaptor | 22mm x 1" NPT    | 10      |
| MM052828N    | Male Brass Stem Adaptor | 28mm x 1" NPT    | 10      |
|              |                         |                  |         |