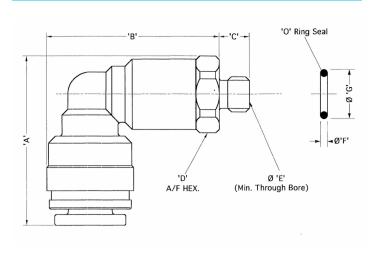

## **Dimensions** – All measurements in mm unless otherwise stated

| Product cod | de A | В    | С   | D  | 0E  | OF | OG |  |
|-------------|------|------|-----|----|-----|----|----|--|
| RM0904      | 23.3 | 25.6 | 3.5 | 10 | 2.7 | 1  | 7  |  |
| RM0904      | 23.3 | 26.7 | 3.5 | 10 | 2.7 | 1  | 7  |  |