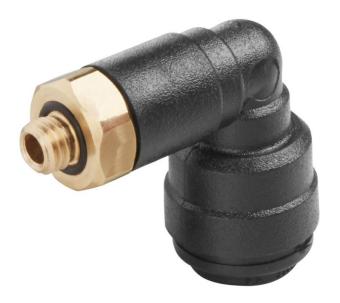

# Swivel Elbow (Metric Thread)

## Connects metric to imperial sized pipe to form a swivel type 90 degree pipe bend

#### Overview

John Guest Swivel Elbow (metric thread) deisgned to connect 2 metric pipe or tube sizes to form a 90 degree swivel type connection. Quick & Easy to install, the John Guest Air & Pneumatics range ensures air tight pipe connections are made. Available in sizes 3mm to 28mm, our robust range of fittings and pipes are ideal for small, to mid-sized applications such as garages and a variety of other commercial air piping applications.

John guest fittings are rapidly installed using push to fit technology, elmininating the need for tools or sealing products. Our unique collet locking design firmly and securely holds the pipe in place with deforming the pipe or restricting flow. John guest air fittings are fully de-mountable, reducing production downtime for maintenance.