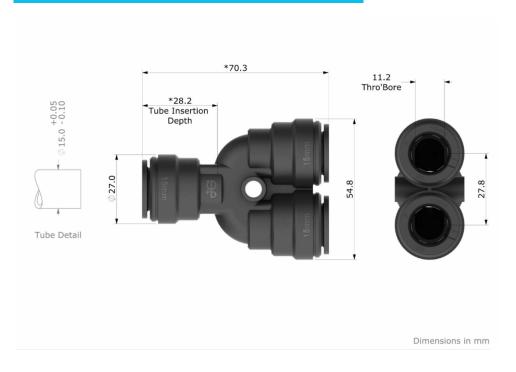

with soft metal or plastic pipe/tubing

| Product code     | Description     | Size | Bag QTY |  |
|------------------|-----------------|------|---------|--|
| PM23 <b>15</b> E | Two-Way Divider | 15mm | 5       |  |









## Two-Way Divider (Air Ring Main)

| Application | Maximum working pressure, bar |
|-------------|-------------------------------|
| Air         | 16 Bar                        |

| Materials    |                                    |
|--------------|------------------------------------|
| Body         | Acetal Copolymer (Unfilled), Black |
| O-Ring       | Nitrile, Black                     |
| Collet       | Acetal Copolymer (Unfilled), Black |
| Collet Teeth | Stainless Steel 301                |

## **Dimensions** – All measurements in mm unless otherwise stated