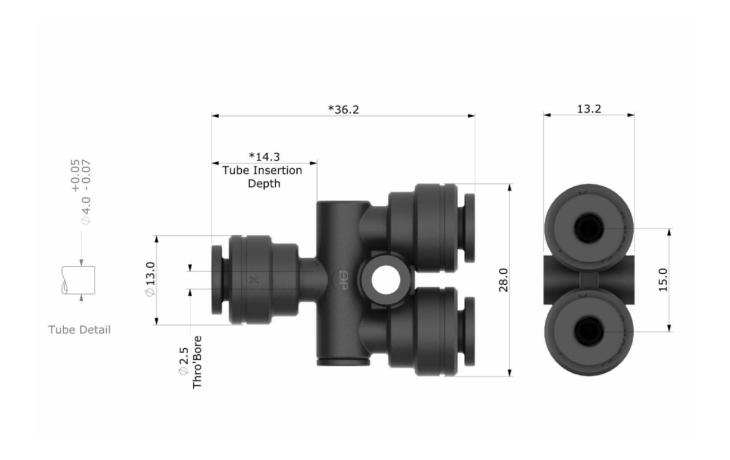

---------------|------|---------|
| PM2304E      | Two-Way Divider | 4mm  | 10      |
| PM2308E      | Two-Way Divider | 8mm  | 10      |
| PM2310E      | Two-Way Divider | 10mm | 10      |









## **Two-Way Divider**

#### Working parameters & specifications

| Application | Maximum working pressure, bar |
|-------------|-------------------------------|
| Air         | 16 Bar                        |

| Materials    |                                    |
|--------------|------------------------------------|
| Body         | Plastic                            |
| O-Ring       | Nitrile, Black                     |
| Collet       | Acetal Copolymer (Unfilled), Black |
| Collet Teeth | Stainless Steel 301                |

**Dimensions** – All measurements in mm unless otherwise stated