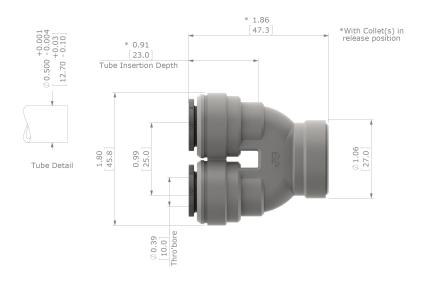

#### **Dimensions** – All measurements in mm unless otherwise stated

Dimensions in Inches & [mm]

Dimensions in Inches & [mm]