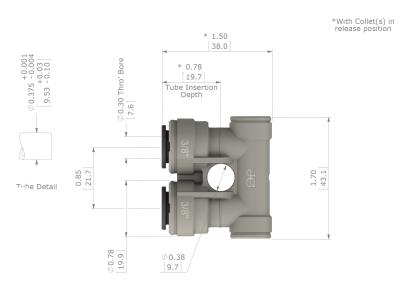

#### **Dimensions** – All measurements in mm unless otherwise stated

Dimensions in Inches & [mm]

Dimensions in Inches & [mm]