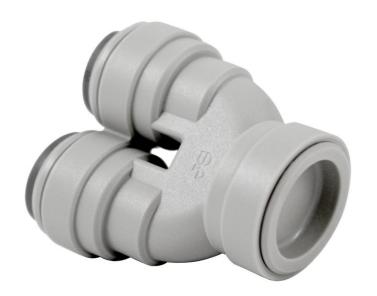

### **U-Bend (Imperial)**

# Connects 2 equal pipe/tube sizes to form a u-shaped pipe bend.

#### Overview

John Guest u-bend push-fit fitting connects two equal pipe/tube sizes to form a u-shaped bend. Fast and simple to install, John Guest Air and Pneumatics creates an instant connection and airtight seal without the need for tools, hot works or sealing agents. Air piping systems can be set up and installed 50% quicker than traditional methods.