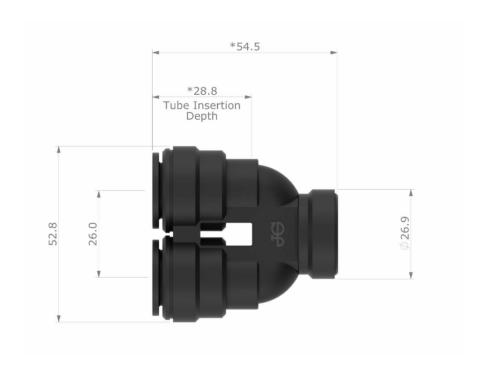

- Compatible with soft metal or plastic pipe/tubing

| Product code | Description | Size | Bag QTY |
|--------------|-------------|------|---------|
| PMUB15E      | U-Bend      | 15mm | 5       |









### **U-Bend**

#### Working parameters & specifications

| Application | Maximum working pressure, bar |
|-------------|-------------------------------|
| Air         | 16 Bar                        |

| Materials    |                                    |
|--------------|------------------------------------|
| Body         | Acetal Copolymer (Unfilled), Black |
| O-Ring       | Nitrile, Black                     |
| Collet       | Acetal Copolymer (Unfilled), Black |
| Collet Teeth | Stainless Steel 301                |

**Dimensions** – All measurements in mm unless otherwise stated