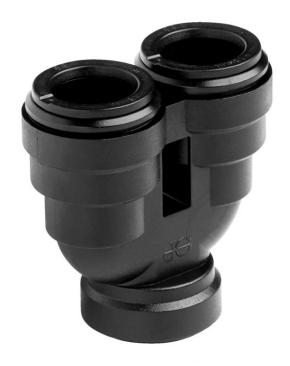

## **U-Bend**

# Connects 2 equal pipe sizes to form a u-shaped pipe bend.

#### Overview

John Guest u-bend push-fit fitting connects two equal pipe/tube sizes to form a u-shaped bend. Fast and simple to install, John Guest Air and Pneumatics creates an instant connection and airtight seal without the need for tools, hot works or sealing agents. Air piping systems can be set up and installed 50% quicker than traditional methods.