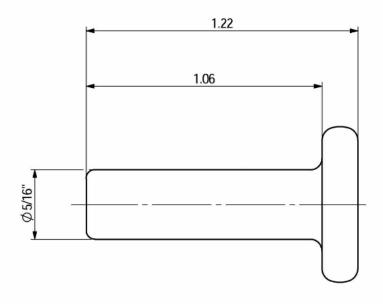

| 60                                       | 4                                |
| Materials              |                     | Application                              |                                  |
| Body                   | Polypropylene       | Potable Liquid                           |                                  |
| O-Ring                 | EPDM                | Water Treatment & Purification           |                                  |
| Collet                 | Polypropylene       | Not Suitable for Compressed Air & Vacuum |                                  |
| Collet Teeth           | Stainless Steel 301 |                                          |                                  |

**Dimensions** – All measurements in mm unless otherwise stated