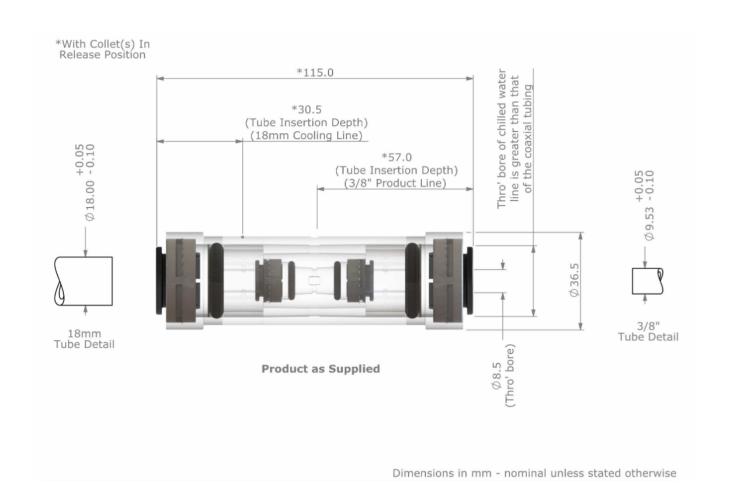

| Application                       |  |
|-----------------------------------|--|
| Beer Dispense Cooling (-5c to 5c) |  |
|                                   |  |

**Dimensions** – All measurements in mm unless otherwise stated