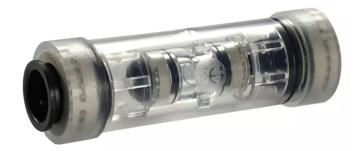

# Equal Straight Connector

#### **Overview**

JG PolarClean equal straight connector push-fit fitting connects equal size pipework and is designed to improve the conditioning of beer dispense using tube-in-tube technology.

Fast and simple to install, JG PolarClean fittings keep beer lines consistently cool at brand specification temperatures, eradicating the risk of microbiological activity while improving carbonation control and reducing product wastage. The fitting also enables different beer temperatures to be achieved in a single python.

#### Features & Benefits

- Transparent body
- Instant push-fit connection and leak tight seal
- Extra cold and consistent beer temperatures at every pour
- No cellar or secondary cooler required
- Reduces beer-line microbiological growth
- More revenue per keg due to less FOB and beer-line downtime
- Tamperproof solution with special release tool to dismount
- Suitable for fluid applications from -5°C (internal fluids must not freeze) to 30°C (max)