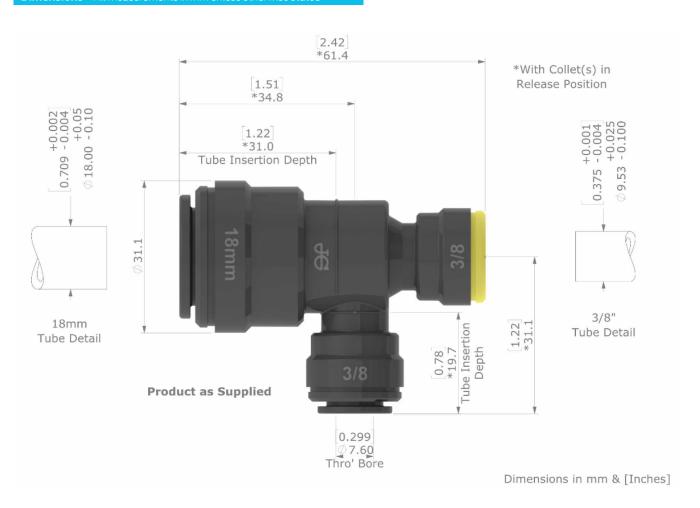

uct code | Description   | Size |
|--------------|---------------|------|
| NC909        | Tee Connector | 3/8" |









## **Reducing Elbow Connector**

#### Working parameters & specifications

| Application     | Maximum working pressure, bar |
|-----------------|-------------------------------|
| Potable Liquids | 10 Bar                        |

| Materials    |                                    |
|--------------|------------------------------------|
| Body         | Acetal Copolymer (Unfilled) Black  |
| O-Ring       | Nitrile, Black                     |
| Collet       | Acetal Copolymer (Unfilled), Black |
| Collet Teeth | Stainless Steel 301                |

## Application Beer Dispense Cooling (-5c to 5c)

#### **Dimensions** – All measurements in mm unless otherwise stated