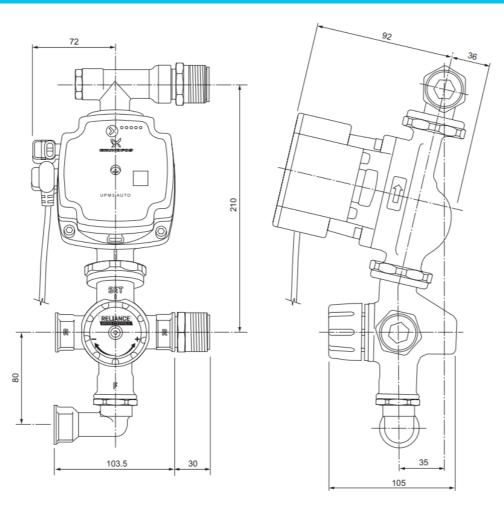

|  |
| Hot Temperature Supply Range        | 60°C - 85°C |  |
| Adjustable Temperature Range        | 25°C - 60°C |  |
| Factory Set Temperature             | 45°C +/-2°C |  |
| Temperature Stability               | +/- 2°C     |  |

| Applications       |  |  |
|--------------------|--|--|
| Underfloor Heating |  |  |
|                    |  |  |

| Materials  |                                      |
|------------|--------------------------------------|
| Valve Body | Nickel Plated                        |
| Seals      | Fibre                                |
| O-Rings    | Viton                                |
| Spring     | Stainless Steel                      |
| Collets    | Acetal copolymer and stainless steel |

### **Dimensions –** All measurements in mm unless otherwise stated