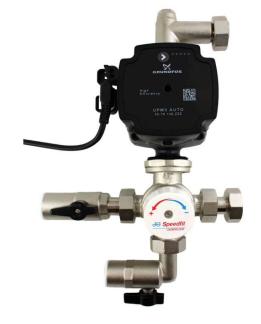

#### Overview

JG Underfloor Thermomix Control Pack mixes and controls water temperature for underfloor heating systems (UFH) up to 14kW. The nickel plated unit features a mixing valve, Grundfos A rated pump, return elbow, manifold adaptor and necessary seals.

It also connects directly to the manifold without the need for extra brackets and can be mounted either side of the manifold to suit the application. The unit can also be used to isolate UFH system components for maintenance purposes.

#### Features & benefits

- Integral mixing valve, Grundfos A rated pump, return elbow, manifold adaptor and seals
- Lightweight and nickel plated design
- Automatically adjust pump speed to suit heat load (3 speed settings)
- Speedfit connections allow for horizontal or vertical pipe runs
- Mountable either side of the manifold
- Suitable for JG Underfloor manifolds only